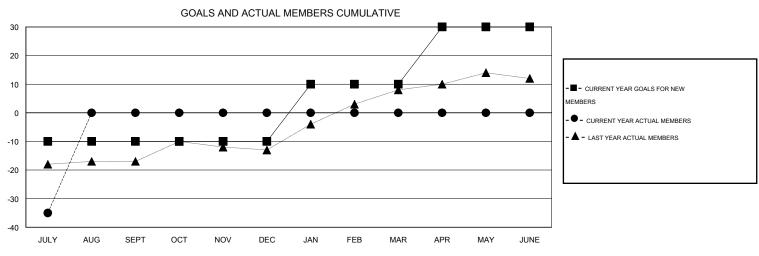

## **LOCATION ONTARIO**

 $\mathsf{GMT}\;\mathsf{CA}\;2$ 

|                            |                  | Clubs     |                  |                       |                         |                    | Members                             |                    |                  |
|----------------------------|------------------|-----------|------------------|-----------------------|-------------------------|--------------------|-------------------------------------|--------------------|------------------|
| RESULTS FOR 2016-2017      |                  |           |                  | RESULTS FOR 2016-2017 |                         |                    |                                     |                    |                  |
| QUARTER                    | NEW CLUB<br>GOAL | NEW CLUBS | DROPPED<br>CLUBS | NET<br>GAIN/LOSS      | QUARTER                 | NEW MEMBER<br>GOAL | CHARTER AND<br>NEW MEMBERS<br>ADDED | DROPPED<br>MEMBERS | NET<br>GAIN/LOSS |
| JULY/AUG/SEPT              | 0                | 0         | 0                | 0                     | JULY/AUG/SEPT           | -10                | 4                                   | 39                 | -35              |
| OCT/NOV/DEC<br>JAN/FEB/MAR | 0                | 0         | 0                | 0                     | OCT/NOV/DEC JAN/FEB/MAR | 0<br>20            | 0<br>0                              | 0                  | 0<br>0           |
| APR/MAY/JUNE               | 0                | 0         | 0                | 0                     | APR/MAY/JUNE            | 20                 | 0                                   | 0                  | 0                |

## GOALS AND ACTUAL NEW CLUBS CUMULATIVE

| DROPPED CLUBS: 0                     | 2 CLUBS OF 52 ADDED 1 OR MORE<br>NEW MEMBERS | GENDER DISTRIBUTION  MALE 893 (72.72%)                      |              |  |
|--------------------------------------|----------------------------------------------|-------------------------------------------------------------|--------------|--|
| DROPPED MEMBERS                      |                                              | FEMALE                                                      | 335 (27.28%) |  |
| DECEASED 1 CLUB CANCELLED 0 OTHER 38 | CLICK HERE FOR HEALTH ASSESSMENT DATA        | FAMILY UNIT MEMBERS HEAD OF HOUSEHOLD NON-HEAD OF HOUSEHOLE | 284<br>136   |  |
| TOTAL 39                             |                                              | NON-HEAD OF HOUSEHOLD                                       |              |  |